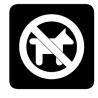

#### Questions 19-24

Match each sign (A-J) to its description.

| Exar | mple: first aid | A |
|------|-----------------|---|
| 19.  | bus stop        |   |
| 20.  | fire exit       |   |
| 21.  | car park        |   |
| 22.  | petrol          |   |
| 23.  | toilets         |   |
| 24.  | no ball games   |   |