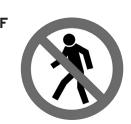

#### Questions 19-24

Match each sign (A-J) to its description.

| Exar | mple: first aid | A |
|------|-----------------|---|
| 19.  | bus stop        |   |
| 20.  | fire exit       |   |
| 21.  | car park        |   |
| 22.  | petrol          |   |
| 23.  | toilets         |   |
| 24.  | no ball games   |   |