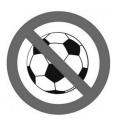

#### Questions 19-24

Match each sign (A-J) to its description.

| Exar | mple: first aid | A |
|------|-----------------|---|
| 19.  | bus stop        |   |
| 20.  | fire exit       |   |
| 21.  | car park        |   |
| 22.  | petrol          |   |
| 23.  | toilets         |   |
| 24.  | no ball games   |   |