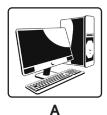

#### **Questions 13-15**

Match each picture (A-E) to its description..

Example: computer A

13. sandwich

14. cake

**15.** books

**Task 3**Read the texts and answer questions 16-24.