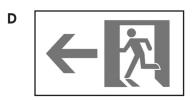

#### Questions 19-24

Match each sign (A-J) to its description.

| Example: 1 | no smoking | С |
|------------|------------|---|
|------------|------------|---|

- **19.** appointments
- 20. Dr Patel
- **21.** reception
- **22.** no mobile phones
- **23.** stairs
- **24.** emergency exit