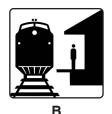

## Questions 13-15

Match each picture (A-E) to its description.

Example: teacher D

13. apples

14. train station

15. café

**Task 3**Read the texts and answer questions 16-24.

| WESTON SWIMMING POOL Opening hours |             |      |                  |  |  |  |  |  |
|------------------------------------|-------------|------|------------------|--|--|--|--|--|
| Day                                | Open Closed |      | Swimming lessons |  |  |  |  |  |
| Monday                             | 7am         | 10pm | _                |  |  |  |  |  |
| Tuesday                            | 7am         | 10pm | _                |  |  |  |  |  |
| Wednesday                          | 7am         | 10pm | 9am-1pm          |  |  |  |  |  |
| Thursday                           | 7am         | 10pm | 8pm-10pm         |  |  |  |  |  |
| Friday                             | 7am         | 6pm  | _                |  |  |  |  |  |
| Saturday and Sunday                | 10am        | 4pm  | _                |  |  |  |  |  |