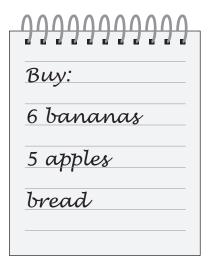

#### **Questions 7-9**

Complete each sentence with the correct text (A-E).

Example: E is a text message

7. is a shopping list

**8.** \_\_\_\_\_ is a note from a school

**9.** is an advertisement