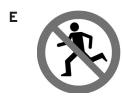

#### Questions 10-12

Complete each sentence with the correct text (A-E).

Example: D has the number two

**10.** has a date in March

**11.** has a date in September

**12.** has the number five

### Questions 19-24

Match each sign (A-J) to its description.

| Example: | no smoking | A |
|----------|------------|---|
|          |            |   |

- **19.** ladies toilet
- **20.** no exit
- **21.** car park
- **22.** private
- **23.** reception
- **24.** to the showers