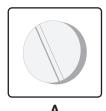

#### Questions 13-15

Match each picture (A-E) to its description.

Example: chemist B

13. football

14. tablet

15. water

**Task 3**Read the texts and answer questions 16-24.