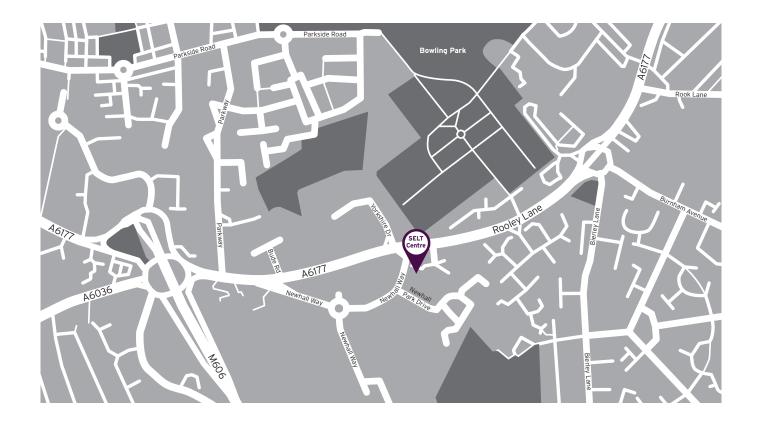

### **Getting there**

#### By train

From Bradford Interchange, walk from the train station downstairs to the bus station. You can either take the 671 First Bradford Bus to West Bowling from the appropriate bus stand or carry on out of the station towards the taxi rank.

#### By bus

From Bradford Interchange take the 671 First Bradford to West Bowling. Get off at the terminus and walk up the hill to Rooley Lane. Turn left onto Rooley Lane and continue to the pedestrian crossing. Cross over the road and continue until you see the sign for Toby Carvery. Turn right into Trevor Foster Way and you will see Hope Business Park ahead.

Routes 268 Arriva Yorkshire, 508 First Yorkshire, X63 First Halifax also pass on or near to Rooley Lane.

#### By car

The Bradford SELT Centre is conveniently located just off the A6177 Bradford Ring Road.

#### From the motorway

From the M606, take the right-hand lane and head towards Bradford city centre on the A6177 Rooley Lane. Carry on the A6177 to the Junction where the Asda supermarket is on the left-hand side. Take the right-hand lane to go back onto the left-hand side of the dual carriage way. You will be driving down the opposite side of the dual carriage you have just driven along. Take the 2nd exit onto Trevor Foster Way. You will see a sign for a Toby Carvery. Once on Trevor Foster Way you will see Hope Park Business Park on the right-hand side of the complex. Park in a designated space - there is no charge.

#### From Bradford city centre

Head out of the city centre on Wakefield Road A650. Follow the signs for M606/A6177 Ring Road taking a right towards A6177 and Rooley Lane. At the junction where the Asda Supermarket is on the right-hand side, continue along the A6177 Rooley Lane. Take the 2nd exit onto Trevor Foster Way. You will see a sign for Toby Carvery. Once on Trevor Foster Way you will see Hope Park Business Park on the right-hand side of the complex. Park in a designated space – there is no charge.