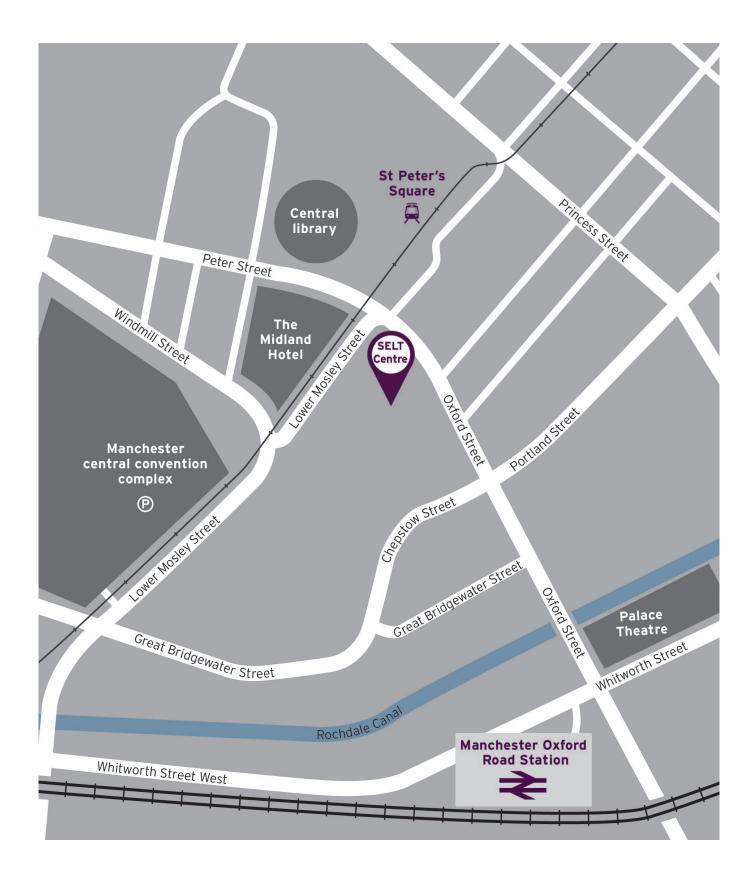

#### By train

Manchester Oxford Road station

Exit the station via Station Approach and cross the road towards the Sainsbury's Local. You are now on Oxford Street. Walk along Oxford Street for approximately five minutes. Peter House is situated diagonally opposite Manchester's Central Library before you reach The Midland Hotel.

#### Manchester Piccadilly station

Exit the station via Fairfield Street. Walk along Fairfield Street, bearing left as it becomes Whitworth Street. Continue along Whitworth Street until you reach the Palace Theatre. Turn right at the Palace Theatre onto Oxford Street and walk for approximately five minutes. Peter House is situated opposite Manchester's Central Library before you reach the Midland Hotel.

#### Bv bus

- Take bus 191, 197, or 751 and get off at St Peter's Square Stop.
- Exit the bus, turn right and walk along Oxford Street. Peter House is on the left just after the bus stop.

From Piccadilly Gardens bus station

Walk down Mosley Street until you reach St Peter's Square tram stop. The Trinity Centre is diagonally opposite.

#### NCP Car Park

Oxford Street, Manchester M1 5EJ (entrance on Great Bridgewater Street). Exit onto Great Bridgewater Street and turn left. Turn left at the end of the road onto Oxford Street. Peter House is a 3-minute walk away.