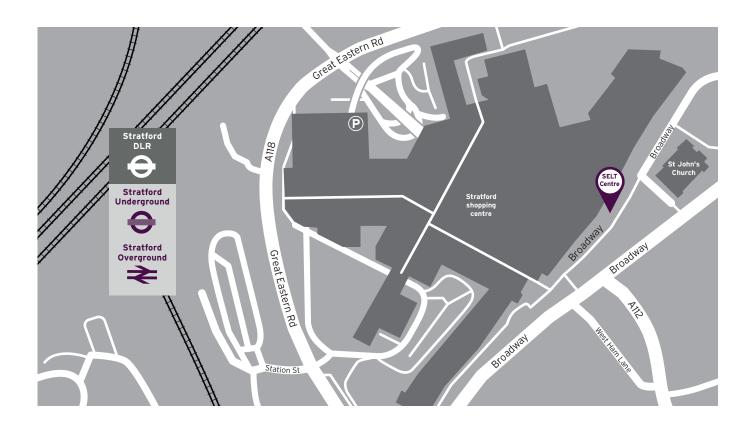

# **Getting there**

### By underground/train

Stratford Station (Central and Jubilee line, London Overground, TfL Rail, Greater Anglia and the DLR)

Exit the station towards the bus terminal and the Stratford station taxi rank. Cross the road at the colourful zebra crossing and enter Stratford Shopping Centre (note: NOT Westfield Shopping Centre). Walk straight through the shopping centre and out the other side onto Broadway. When you exit the shopping centre turn left and then turn left again at the Starbucks coffee shop (adjacent to McDonald's). Follow the street around to the left, Boardman House will be on your left-hand side next door to Lloyds Bank.

#### Bv bus

- The main Stratford Bus Station is at Stratford Underground and Train Station. The station is served by numerous bus services. Follow the directions from the Underground/Train Station above to reach the centre.
- The 25, 86, 425, N25 and N86 all stop at Stratford Centre Stop G which is directly outside the centre.