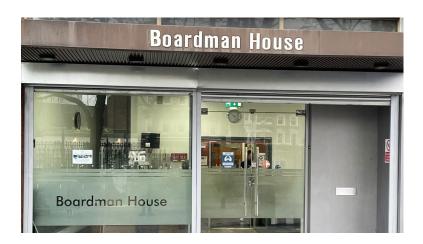

# Trinity SELT Centre Stratford

Boardman House 64 – 70 Broadway Stratford London E15 1NT

Boardman House is a tall, thin, brown, brick building located on Broadway. The building houses several organisations and is not signed as Trinity College London. The main entrance to the building is under the large Boardman House sign. Please enter the building and speak to the receptionist who will direct you to the centre.